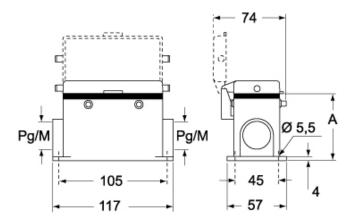

# Catalogue drawings

### CMP CMAP - MMP MMAP

### CMP CS/CP CMAP CS/CP - MMP CS/CP MMAP CS/CP

|                   | Α  |
|-------------------|----|
| CMP / MMP         | 63 |
| CMAP / MMAP       | 77 |
| CMP CS / MMP CS   | 63 |
| CMAP CS / MMAP CS | 77 |
| CMP CP / MMP CP   | 63 |
| CMAP CP / MMAP CP | 77 |