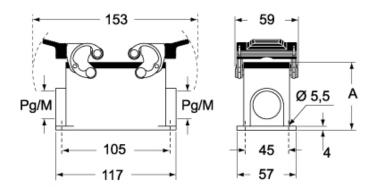

# Catalogue drawings

### CMP CMAP - MMP MMAP

### CMP CS/CP CMAP CS/CP - MMP CS/CP MMAP CS/CP

|                   | Α  |
|-------------------|----|
| CMP / MMP         | 63 |
| CMAP / MMAP       | 77 |
| CMP CS / MMP CS   | 63 |
| CMAP CS / MMAP CS | 77 |
| CMP CP / MMP CP   | 63 |
| CMAP CP / MMAP CP | 77 |