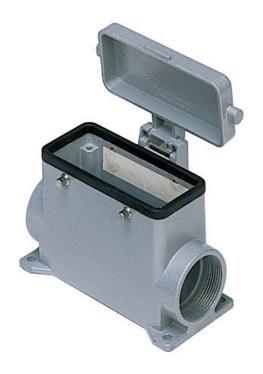

# MMAP 06CS232

Surface mounting housing, 830V series, with 4 pegs, M32  $\times$  2 cable entry, size "77.27", high construction, with metal cover

| Product description                    |                                     |
|----------------------------------------|-------------------------------------|
| Product type                           | Surface mounting housing            |
| Series                                 | 830V                                |
| Closing type                           | With 4 pegs                         |
| Size                                   | Size 77.27                          |
| Cable entry                            | With cable entry<br>M32 x 2         |
| Specification                          | High construction, with metal cover |
| Technical data                         |                                     |
| IP degree of protection                | IP65                                |
| Further technical details              |                                     |
| Weight                                 | 425,00 g                            |
| Operating temperature range (min, max) | -40°C+125°C                         |