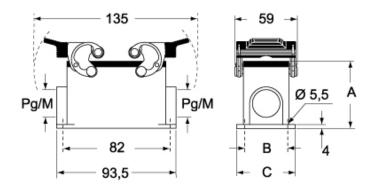

## Catalogue drawings

#### CMP CMAP - MMP MMAP

#### CMP CS/CP CMAP CS/CP - MMP CS/CP MMAP CS/CP

|                   | Α  | В  | С  |
|-------------------|----|----|----|
| CMP / MMP         | 57 | 40 | 52 |
| CMAP / MMAP       | 73 | 45 | 57 |
| CMP CS / MMP CS   | 57 | 40 | 52 |
| CMAP CS / MMAP CS | 73 | 45 | 57 |
| CMP CP / MMP CP   | 57 | 40 | 52 |
| CMAP CP / MMAP CP | 73 | 45 | 57 |