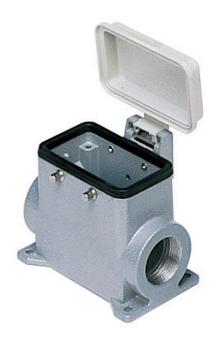

## **MMAP 03 CP40**

Surface mounting housing, 830V series, with 4 pegs, M40 cable entry, size "57.27", high construction, with plastic cover

| Product description                    |                                       |
|----------------------------------------|---------------------------------------|
| Product type                           | Surface mounting housing              |
| Series                                 | 830V                                  |
| Closing type                           | With 4 pegs                           |
| Size                                   | Size 57.27                            |
| Cable entry                            | With cable entry<br>M40               |
| Specification                          | High construction, with plastic cover |
| Technical data                         |                                       |
| IP degree of protection                | IP65                                  |
| Further technical details              |                                       |
| Operating temperature range (min, max) | -40°C+125°C                           |

| Material properties          |                   |  |
|------------------------------|-------------------|--|
| Colour                       | RAL 7040 grey     |  |
| RoHs conformity              | Compliant         |  |
| China RoHs - EFUP            | E                 |  |
| REACH SVHC substances        | No                |  |
| Approvals / Standards        |                   |  |
| Certifications               | DNV, BV           |  |
| UL                           | ECBT2             |  |
| cUL                          | ECBT8             |  |
| General ordering information |                   |  |
| EAN13 code                   | 8015747057226     |  |
| Packaging Information        |                   |  |
| Sub-packaging description    | Plastic packaging |  |
| Sub-packaging quantity       | 5 Pcs             |  |
| Sub-packaging EAN barcode    | 8015747106191     |  |