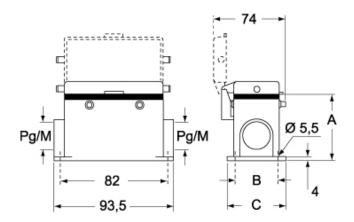

## Catalogue drawings

#### CMP CS/CP CMAP CS/CP - MMP CS/CP MMAP CS/CP

|                   | Α  | В  | С  |
|-------------------|----|----|----|
| CMP / MMP         | 57 | 40 | 52 |
| CMAP / MMAP       | 73 | 45 | 57 |
| CMP CS / MMP CS   | 57 | 40 | 52 |
| CMAP CS / MMAP CS | 73 | 45 | 57 |
| CMP CP / MMP CP   | 57 | 40 | 52 |
| CMAP CP / MMAP CP | 73 | 45 | 57 |