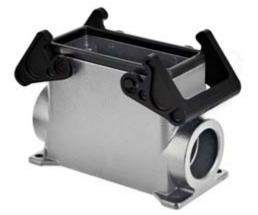

## Part number JPAP 24.229

Surface mounting housing, JEI $\mbox{B}$ -P series, with 2 levers, Pg29 x 2 cable entry, size "104.27", high construction

| Product description       |                              |
|---------------------------|------------------------------|
| Product type              | Surface mounting housing     |
| Series                    | JEI®-P                       |
| Closing type              | With 2 levers                |
| Size                      | Size "104.27"                |
| Cable entry               | With cable entry<br>Pg29 x 2 |
| Specification             | High construction            |
| Technical data            |                              |
| IP degree of protection   | IP65                         |
| Further technical details |                              |