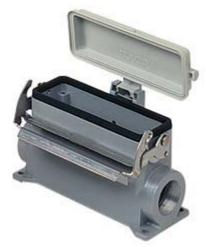

## JMVAP16LP232

Surface mounting housing, JEI®-V series, with 1 lever, M32 x 2 cable entry, size "77.27", high construction, with plastic cover

| Product description                    |                                       |
|----------------------------------------|---------------------------------------|
| Product type                           | Surface mounting housing              |
| Series                                 | JEI®-V                                |
| Closing type                           | With 1 lever                          |
| Size                                   | Size 77.27                            |
| Cable entry                            | With cable entry<br>M32 x 2           |
| Specification                          | High construction, with plastic cover |
| Technical data                         |                                       |
| IP degree of protection                | IP65 / IP66 / IP69                    |
| Further technical details              |                                       |
| Operating temperature range (min, max) | -40°C+125°C                           |