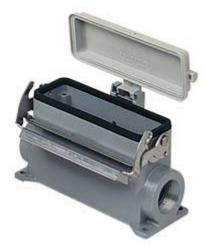

## JMVAP 24LP32

Surface mounting housing, JEI®-V series, with 1 lever, M32 cable entry, size "104.27", high construction, with plastic cover

| Product description                    |                                       |
|----------------------------------------|---------------------------------------|
| Product type                           | Surface mounting housing              |
| Series                                 | JEI®-V                                |
| Closing type                           | With 1 lever                          |
| Size                                   | Size "104.27"                         |
| Cable entry                            | With cable entry<br>M32               |
| Specification                          | High construction, with plastic cover |
| Technical data                         |                                       |
| IP degree of protection                | IP65 / IP66 / IP69                    |
| Further technical details              |                                       |
| Operating temperature range (min, max) | -40°C+125°C                           |