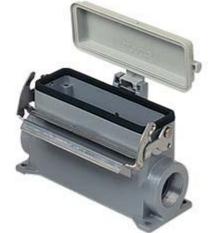

## Part number JMVAP 16LP32

Surface mounting housing, JEI®-V series, with 1 lever, M32 cable entry, size "77.27", high construction, with plastic cover

| Product d | escription |
|-----------|------------|
|-----------|------------|

Product type Series Closing type Size Cable entry Specification Technical data IP degree of protection Surface mounting housing JEI®-V With 1 lever Size 77.27 With cable entry M32 High construction, with plastic cover