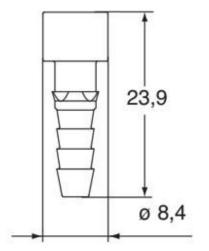

sing valve For tubes with internal diameter 4 mm

0,59 g -40°C ... +125°C

| Material properties          |                |
|------------------------------|----------------|
| Main material                | Polyamide (PA) |
| RoHs conformity              | Compliant      |
| China RoHs - EFUP            | E              |
| <b>REACH SVHC</b> substances | No             |
| General ordering information |                |
| EAN13 code                   | 8015747042185  |
| eCl@ss 8.1                   | 27440204       |
| ETIM 7.0                     | EC000796       |
| Packaging Information        |                |
| Sub-packaging description    | Plastic bag    |
| Sub-packaging quantity       | 3 Pcs          |
| Sub-packaging EAN<br>barcode | 8015747042192  |





Catalogue drawings



Notes