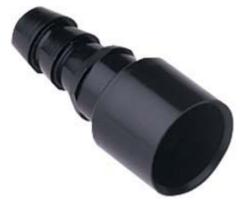

## Part number CX 4.0 VC

Female pneumatic contact, with closing valve, for tubes with internal diameter 4 mm

## Product description

Product type Gender

Specification

Further technical details Weight Operating temperature range (min, max) Pneumatic contact Female With closing valve For tubes with internal diameter 4 mm