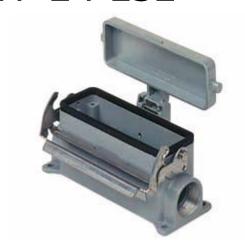

## **CVP 24 LS2**

Surface mounting housing, V-TYPE series, with 1 lever, Pg21 x 2 cable entry, size "104.27", with metal cover

| Product description                    |                              |
|----------------------------------------|------------------------------|
| Product type                           | Surface mounting housing     |
| Series                                 | V-TYPE                       |
| Closing type                           | With 1 lever                 |
| Size                                   | Size "104.27"                |
| Cable entry                            | With cable entry<br>Pg21 x 2 |
| Specification                          | With metal cover             |
| Technical data                         |                              |
| IP degree of protection                | IP65                         |
| Further technical details              |                              |
| Operating temperature range (min, max) | -40°C+125°C                  |