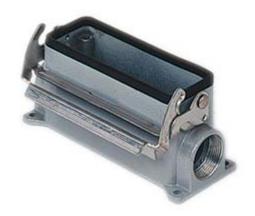

## CVP 16 L2

Surface mounting housing, V-TYPE series, with 1 lever, Pg21 x 2 cable entry, size "77.27"

| Surface mounting housing     |
|------------------------------|
| V-TYPE                       |
| With 1 lever                 |
| Size 77.27                   |
| With cable entry<br>Pg21 x 2 |
|                              |
| IP65 / IP66 / IP69           |
|                              |
| -40°C+125°C                  |
|                              |