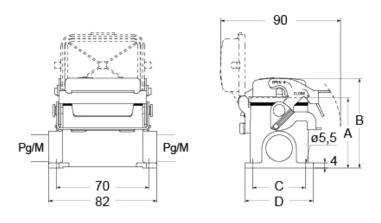

## Catalogue drawings

| part No.          | Α  | в  | с  | D  |
|-------------------|----|----|----|----|
| CVP / MVP 6 LSP   | 53 | 68 | 40 | 52 |
| CVAP / MVAP 6 LSP | 74 | 89 | 45 | 57 |

Notes