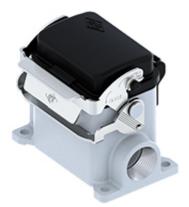

## Part number CVP 06 LSP16

Surface mounting housing, V-TYPE series, with 1 lever, Pg16 cable entry, size "44.27", with SIMPLEX self-closing cover

| Product description                       |                                    | Material properties          |                                       |  |
|-------------------------------------------|------------------------------------|------------------------------|---------------------------------------|--|
| Product type<br>Series                    | Surface mounting housing<br>V-TYPE | Other materials              | Lever: Stainless steel<br>Gasket: NBR |  |
| Closing type                              | With 1 lever                       | Colour                       | RAL 7040 grey                         |  |
| Size                                      | Size 44.27                         | RoHs conformity Compliant    |                                       |  |
| Cable entry                               | With cable entry                   | China RoHs - EFUP            | E                                     |  |
|                                           | Pg16                               | <b>REACH SVHC substances</b> | No                                    |  |
| Specification                             | With SIMPLEX self-closing cover    | Approvals / Standards        |                                       |  |
| Specification                             | WITH SIMILER SEIFCIOSING COVER     |                              |                                       |  |
| Technical data                            | With Similar Sen-closing cover     | Certifications               | DNV, BV                               |  |
| •                                         | IP65                               |                              | DNV, BV<br>ECBT2                      |  |
| Technical data                            | ,                                  | Certifications               |                                       |  |
| Technical data<br>IP degree of protection | ,                                  | Certifications<br>UL         | ECBT2<br>ECBT8                        |  |