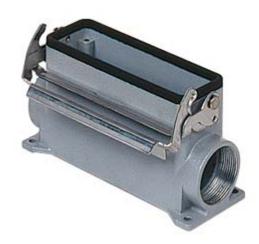

## CVAP 10 L229

Surface mounting housing, V-TYPE series, with 1 lever, Pg29 x 2 cable entry, size "57.27", high construction

| Product description                    |                              |
|----------------------------------------|------------------------------|
| Product type                           | Surface mounting housing     |
| Series                                 | V-TYPE                       |
| Closing type                           | With 1 lever                 |
| Size                                   | Size 57.27                   |
| Cable entry                            | With cable entry<br>Pg29 x 2 |
| Specification                          | High construction            |
| Technical data                         |                              |
| IP degree of protection                | IP65 / IP66 / IP69           |
| Further technical details              |                              |
| Operating temperature range (min, max) | -40°C+125°C                  |

| Material properties          |                                       |
|------------------------------|---------------------------------------|
| Other materials              | Lever: Stainless steel<br>Gasket: NBR |
| Colour                       | RAL 7040 grey                         |
| RoHs conformity              | Compliant                             |
| China RoHs - EFUP            | E                                     |
| REACH SVHC substances        | No                                    |
| Approvals / Standards        |                                       |
| Certifications               | DNV, BV                               |
| UL                           | ECBT2                                 |
| cUL                          | ECBT8                                 |
| General ordering information |                                       |
| EAN13 code                   | 8015747149488                         |