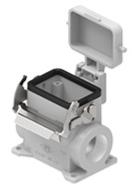

## Part number **CVAP 06 LS**

Surface mounting housing, V-TYPE series, with 1 lever, Pg21 cable entry, size "44.27", high construction, with metal cover

| Product description                       |                                     | Material properties          | Material properties                   |  |
|-------------------------------------------|-------------------------------------|------------------------------|---------------------------------------|--|
| Product type                              | Surface mounting housing            | Other materials              | Lever: Stainless steel<br>Gasket: NBR |  |
| Series                                    | V-TYPE                              |                              |                                       |  |
| Closing type                              | With 1 lever                        | Colour                       | RAL 7040 grey                         |  |
| Size                                      | Size 44.27                          | RoHs conformity              | Compliant                             |  |
| Cable entry                               | With cable entry                    | China RoHs - EFUP            | E                                     |  |
|                                           | Pg21                                | <b>REACH SVHC</b> substances | No                                    |  |
| Specification                             | High construction, with metal cover | Approvals / Standards        |                                       |  |
| Technical data                            |                                     | Certifications               | DNV, BV                               |  |
| IP degree of protection                   | IP65                                | UL                           | ECBT2                                 |  |
| Further technical details                 |                                     | cUL                          | ECBT8                                 |  |
| Operating temperature<br>range (min, max) | -40°C+125°C                         | General ordering information |                                       |  |
|                                           |                                     | EAN13 code                   | 8015747149419                         |  |