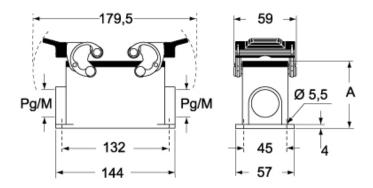

## Catalogue drawings

#### CMP CMAP - MMP MMAP

#### CMP CS/CP CMAP CS/CP - MMP CS/CP MMAP CS/CP

|                   | Α  |
|-------------------|----|
| CMP / MMP         | 63 |
| CMAP / MMAP       | 80 |
| CMP CS / MMP CS   | 63 |
| CMAP CS / MMAP CS | 80 |
| CMP CP / MMP CP   | 63 |
| CMAP CP / MMAP CP | 80 |
|                   |    |