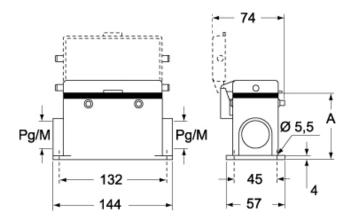

## Catalogue drawings

#### CMP CS/CP CMAP CS/CP - MMP CS/CP MMAP CS/CP

|                   | Α  |
|-------------------|----|
| CMP / MMP         | 63 |
| CMAP / MMAP       | 80 |
| CMP CS / MMP CS   | 63 |
| CMAP CS / MMAP CS | 80 |
| CMP CP / MMP CP   | 63 |
| CMAP CP / MMAP CP | 80 |
|                   |    |