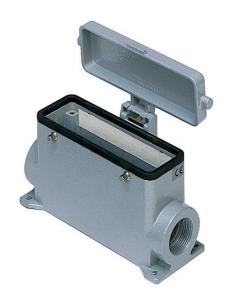

# **CMP 16 CS2**

Surface mounting housing, 830V series, with 4 pegs, Pg21 x 2 cable entry, size "104.27", with metal cover

| Product description                    |                              |
|----------------------------------------|------------------------------|
| Product type                           | Surface mounting housing     |
| Series                                 | 830V                         |
| Closing type                           | With 4 pegs                  |
| Size                                   | Size "104.27"                |
| Cable entry                            | With cable entry<br>Pg21 x 2 |
| Specification                          | With metal cover             |
| Technical data                         |                              |
| IP degree of protection                | IP65                         |
| Further technical details              |                              |
| Weight                                 | 383,00 g                     |
| Operating temperature range (min, max) | -40°C+125°C                  |