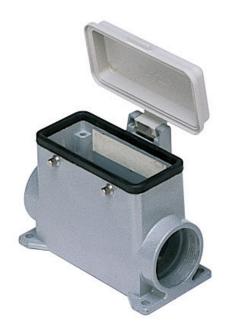

# CMP 06 CP2

Surface mounting housing, 830V series, with 4 pegs, Pg21 x 2 cable entry, size "77.27", with plastic cover

| Product description                    |                              |
|----------------------------------------|------------------------------|
| Product type                           | Surface mounting housing     |
| Series                                 | 830V                         |
| Closing type                           | With 4 pegs                  |
| Size                                   | Size 77.27                   |
| Cable entry                            | With cable entry<br>Pg21 x 2 |
| Specification                          | With plastic cover           |
| Technical data                         |                              |
| IP degree of protection                | IP65                         |
| Further technical details              |                              |
| Operating temperature range (min, max) | -40°C+125°C                  |