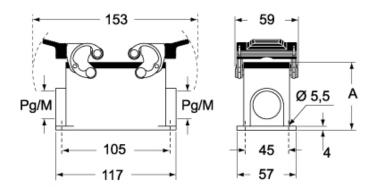

### CMP CMAP - MMP MMAP

### CMP CS/CP CMAP CS/CP - MMP CS/CP MMAP CS/CP

| CMAP / MMAP 7  CMP CS / MMP CS 6  CMAP CS / MMAP CS 7  CMP CP / MMP CP 6 |                   | Α  |
|--------------------------------------------------------------------------|-------------------|----|
| CMP CS / MMP CS 65 CMAP CS / MMAP CS 77 CMP CP / MMP CP 65               | CMP / MMP         | 63 |
| CMAP CS / MMAP CS 77 CMP CP / MMP CP 65                                  | CMAP / MMAP       | 77 |
| CMP CP / MMP CP 6                                                        | CMP CS / MMP CS   | 63 |
|                                                                          | CMAP CS / MMAP CS | 77 |
| CMAP CP / MMAP CP 7                                                      | CMP CP / MMP CP   | 63 |
|                                                                          | CMAP CP / MMAP CP | 77 |