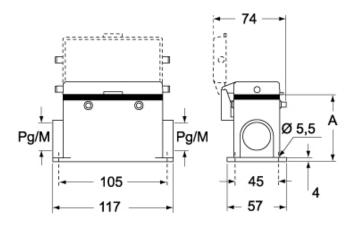

### CMP CMAP - MMP MMAP

### CMP CS/CP CMAP CS/CP - MMP CS/CP MMAP CS/CP

| CMAP / MMAP 7  CMP CS / MMP CS 6  CMAP CS / MMAP CS 7  CMP CP / MMP CP 6 |                   | Α  |
|--------------------------------------------------------------------------|-------------------|----|
| CMP CS / MMP CS 65 CMAP CS / MMAP CS 77 CMP CP / MMP CP 65               | CMP / MMP         | 63 |
| CMAP CS / MMAP CS 77 CMP CP / MMP CP 65                                  | CMAP / MMAP       | 77 |
| CMP CP / MMP CP 6                                                        | CMP CS / MMP CS   | 63 |
|                                                                          | CMAP CS / MMAP CS | 77 |
| CMAP CP / MMAP CP 7                                                      | CMP CP / MMP CP   | 63 |
|                                                                          | CMAP CP / MMAP CP | 77 |