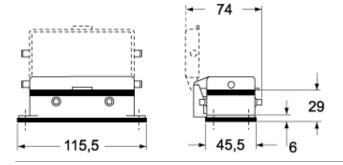

| Compliant         |
| China RoHs - EFUP            | E                 |
| REACH SVHC substances        | No                |
| Approvals / Standards        |                   |
| Certifications               | DNV, BV           |
| UL                           | ECBT2             |
| cUL                          | ECBT8             |
| General ordering information |                   |
| EAN13 code                   | 8015747030632     |
| Packaging Information        |                   |
| Sub-packaging weight         | 0,59 kg           |
| Sub-packaging description    | Plastic packaging |
| Sub-packaging quantity       | 5 Pcs             |
| Sub-packaging EAN barcode    | 8015747104951     |

#### Part number

# CMI 06 CP



### Catalogue drawings

#### CMI



#### CMI CS/CP



## Catalogue drawings



### Notes