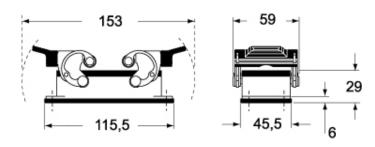

formity              | Compliant         |
| China RoHs - EFUP            | E                 |
| REACH SVHC substances        | No                |
| Approvals / Standards        |                   |
| Certifications               | DNV, BV           |
| UL                           | ECBT2             |
| cUL                          | ECBT8             |
| General ordering information |                   |
| EAN13 code                   | 8015747030632     |
| Packaging Information        |                   |
| Sub-packaging weight         | 0,59 kg           |
| Sub-packaging description    | Plastic packaging |
| Sub-packaging quantity       | 5 Pcs             |
| Sub-packaging EAN barcode    | 8015747104951     |

#### Part number

# CMI 06 CP



### Catalogue drawings

#### CMI



#### CMI CS/CP



## Catalogue drawings



### Notes