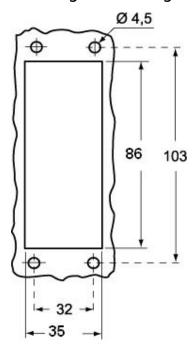

| China RoHs - EFUP            | E                 |
| REACH SVHC substances        | No                |
| Approvals / Standards        |                   |
| Certifications               | DNV, BV           |
| UL                           | ECBT2             |
| cUL                          | ECBT8             |
| General ordering information |                   |
| EAN13 code                   | 8015747030632     |
| Packaging Information        |                   |
| Sub-packaging weight         | 0,59 kg           |
| Sub-packaging description    | Plastic packaging |
| Sub-packaging quantity       | 5 Pcs             |
| Sub-packaging EAN barcode    | 8015747104951     |

#### Part number

# CMI 06 CP



### Catalogue drawings

#### CMI



#### CMI CS/CP



## Catalogue drawings



### Notes