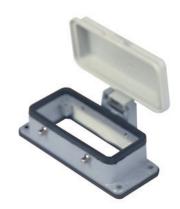

# **CMI 06 CP**

Bulkhead mounting housing, 830V series, with 4 pegs, size "77.27", with plastic cover

| Product description                    |                           |
|----------------------------------------|---------------------------|
| Product type                           | Bulkhead mounting housing |
| Series                                 | 830V                      |
| Closing type                           | With 4 pegs               |
| Size                                   | Size 77.27                |
| Cable entry                            | Without cable entry       |
| Specification                          | With plastic cover        |
| Technical data                         |                           |
| IP degree of protection                | IP65                      |
| Further technical details              |                           |
| Weight                                 | 118,00 g                  |
| Operating temperature range (min, max) | -40°C+125°C               |
|                                        |                           |