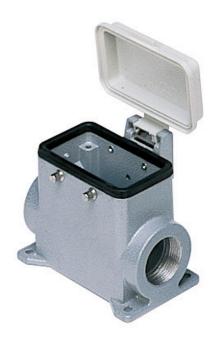

# **CMAP 03 CP29**

Surface mounting housing, 830V series, with 4 pegs, Pg29 cable entry, size "57.27", high construction, with plastic cover

| Product description                    |                                       |
|----------------------------------------|---------------------------------------|
| Product type                           | Surface mounting housing              |
| Series                                 | 830V                                  |
| Closing type                           | With 4 pegs                           |
| Size                                   | Size 57.27                            |
| Cable entry                            | With cable entry<br>Pg29              |
| Specification                          | High construction, with plastic cover |
| Technical data                         |                                       |
| IP degree of protection                | IP65                                  |
| Further technical details              |                                       |
| Operating temperature range (min, max) | -40°C+125°C                           |