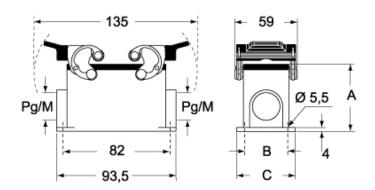

#### CMP CMAP - MMP MMAP

#### CMP CS/CP CMAP CS/CP - MMP CS/CP MMAP CS/CP

|                   | Α  | В  | С  |
|-------------------|----|----|----|
| CMP / MMP         | 57 | 40 | 52 |
| CMAP / MMAP       | 73 | 45 | 57 |
| CMP CS / MMP CS   | 57 | 40 | 52 |
| CMAP CS / MMAP CS | 73 | 45 | 57 |
| CMP CP / MMP CP   | 57 | 40 | 52 |
| CMAP CP / MMAP CP | 73 | 45 | 57 |