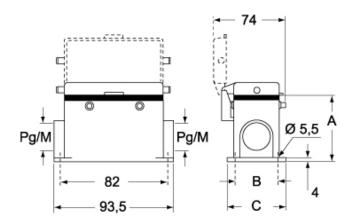

#### CMP CS/CP CMAP CS/CP - MMP CS/CP MMAP CS/CP

|                   | Α  | В  | С  |
|-------------------|----|----|----|
| CMP / MMP         | 57 | 40 | 52 |
| CMAP / MMAP       | 73 | 45 | 57 |
| CMP CS / MMP CS   | 57 | 40 | 52 |
| CMAP CS / MMAP CS | 73 | 45 | 57 |
| CMP CP / MMP CP   | 57 | 40 | 52 |
| CMAP CP / MMAP CP | 73 | 45 | 57 |