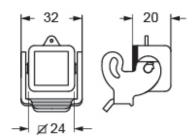

| EAN13 code                   | 8015747279666                                                          |
| eCl@ss 8.1                   | 27440208                                                               |
| ETIM 7.0                     | EC002314                                                               |
| Packaging Information        |                                                                        |
| Sub-packaging description    | Plastic bag                                                            |
| Sub-packaging quantity       | 1 Pcs                                                                  |
| Sub-packaging EAN barcode    | 8015747280433                                                          |

### Part number

# CKH 03 CX



### Catalogue drawings



### Notes