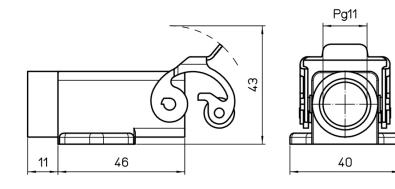

## Part number CKAXS 03 AP

Angled Bulkhead mounting housing, EMC series, with 1 lever, Pg11 cable entry, size "21.21"

| Product description                       |                                           | Material properties          |               |
|-------------------------------------------|-------------------------------------------|------------------------------|---------------|
| Product type                              | Angled bulkhead mounting housing          | Main material                | Zinc die-cast |
| Series                                    | EMC                                       | Colour                       | RAL 7040 grey |
| Closing type                              | With 1 lever                              | RoHs conformity              | Compliant     |
| Size                                      | Size "21.21"                              | China RoHs - EFUP            | E             |
| Cable entry                               | With cable entry                          | <b>REACH SVHC substances</b> | No            |
|                                           | Pg11                                      | Approvals / Standards        |               |
| Technical data                            |                                           | Certifications               | DNV, BV       |
| IP degree of protection                   | IP44 - IP66 / IP67 / IP69 with CKR 65 (D) | UL                           | ECBT2         |
| Further technical details                 |                                           | cUL                          | ECBT8         |
| Operating temperature<br>range (min, max) | -40°C+125°C                               | General ordering information |               |
|                                           |                                           | EAN13 code                   | 8015747148764 |

## Catalogue drawings

Notes