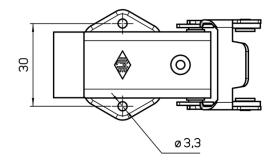

## Part number CKAXS 03 AP

Angled Bulkhead mounting housing, EMC series, with 1 lever, Pg11 cable entry, size "21.21"

| Product description                       |                                           | Material properties          |               |
|-------------------------------------------|-------------------------------------------|------------------------------|---------------|
| Product type                              | Angled bulkhead mounting housing          | Main material                | Zinc die-cast |
| Series                                    | EMC                                       | Colour                       | RAL 7040 grey |
| Closing type                              | With 1 lever                              | RoHs conformity              | Compliant     |
| Size                                      | Size "21.21"                              | China RoHs - EFUP            | E             |
| Cable entry                               | With cable entry                          | <b>REACH SVHC substances</b> | No            |
|                                           | Pg11                                      | Approvals / Standards        |               |
| Technical data                            |                                           | Certifications               | DNV, BV       |
| IP degree of protection                   | IP44 - IP66 / IP67 / IP69 with CKR 65 (D) | UL                           | ECBT2         |
| Further technical details                 |                                           | cUL                          | ECBT8         |
| Operating temperature<br>range (min, max) | -40°C+125°C                               | General ordering information |               |
|                                           |                                           | EAN13 code                   | 8015747148764 |

## Catalogue drawings

Notes