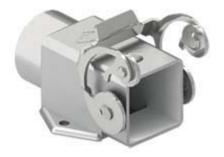

## Part number CKAXS 03 AP

Angled Bulkhead mounting housing, EMC series, with 1 lever, Pg11 cable entry, size "21.21"

| Product description                       |                                           | Material properties          |               |
|-------------------------------------------|-------------------------------------------|------------------------------|---------------|
| Product type                              | Angled bulkhead mounting housing          | Main material                | Zinc die-cast |
| Series                                    | EMC                                       | Colour                       | RAL 7040 grey |
| Closing type                              | With 1 lever                              | RoHs conformity              | Compliant     |
| Size                                      | Size "21.21"                              | China RoHs - EFUP            | E             |
| Cable entry                               | With cable entry                          | <b>REACH SVHC substances</b> | No            |
|                                           | Pg11                                      | Approvals / Standards        |               |
| Technical data                            |                                           | Certifications               | DNV, BV       |
| IP degree of protection                   | IP44 - IP66 / IP67 / IP69 with CKR 65 (D) | UL                           | ECBT2         |
| Further technical details                 |                                           | cUL                          | ECBT8         |
| Operating temperature<br>range (min, max) | -40°C+125°C                               | General ordering information |               |
|                                           |                                           | EAN13 code                   | 8015747148764 |