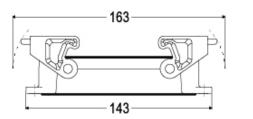

| China RoHs - EFUP<br>REACH SVHC substances | E<br>No                                                                                     |
| IP degree of protection                                                | IP66 / IP69                                                                   | General ordering information               |                                                                                             |
| Further technical details<br>Operating temperature<br>range (min, max) | -40°C +70°C                                                                   | EAN13 code                                 | 8015747277938                                                                               |

## Part number THIH 24 B



## Catalogue drawings







## Notes

Dimensions shown in mm are not binding and may be changed without notice.