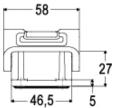

| China RoHs - EFUP<br>REACH SVHC substances | E<br>No                                                                                     |
| IP degree of protection                                                | IP66 / IP69                                                                   | General ordering information               |                                                                                             |
| Further technical details<br>Operating temperature<br>range (min, max) | -40°C +70°C                                                                   | EAN13 code                                 | 8015747277938                                                                               |

## Part number THIH 24 B



## Catalogue drawings







## Notes

Dimensions shown in mm are not binding and may be changed without notice.