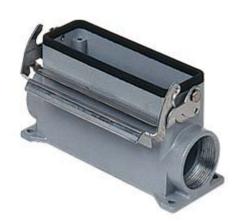

## **RVAP 10 L32**

Surface mounting housing, HNM - High Number of Matings series, with 1 lever, M32 cable entry, size "57.27", high construction

| Product description                    |                              |
|----------------------------------------|------------------------------|
| Product type                           | Surface mounting housing     |
| Series                                 | HNM - High Number of Matings |
| Closing type                           | With 1 lever                 |
| Size                                   | Size 57.27                   |
| Cable entry                            | With cable entry<br>M32      |
| Specification                          | High construction            |
| Technical data                         |                              |
| IP degree of protection                | IP65 / IP66 / IP69           |
| Further technical details              |                              |
| Operating temperature range (min, max) | -40°C+125°C                  |

# **RVAP 10 L32**