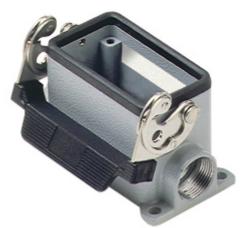

## Part number MMP 03 L220

Surface mounting housing, 830V series, with 1 lever, M20 x 2 cable entry, size "57.27"

| Product description                       |                             |
|-------------------------------------------|-----------------------------|
| Product type                              | Surface mounting housing    |
| Series                                    | 830V                        |
| Closing type                              | With 1 lever                |
| Size                                      | Size 57.27                  |
| Cable entry                               | With cable entry<br>M20 x 2 |
| Technical data                            |                             |
| IP degree of protection                   | IP65 / IP66 / IP69          |
| Further technical details                 |                             |
| Weight                                    | 233,00 g                    |
| Operating temperature<br>range (min, max) | -40°C+125°C                 |