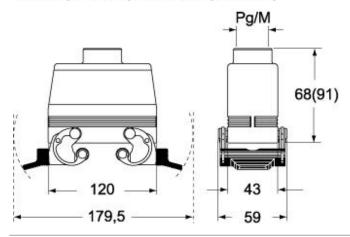

## CMV X (CMAV X) - MMV X (MMAV X)

## Notes

Dimensions shown in mm are not binding and may be changed without notice.