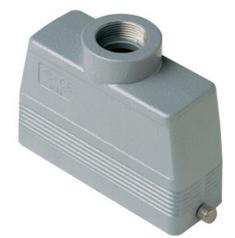

# Part number MMAV 16 L32

## Hood, 830V series, with 2 pegs, M32 top cable entry, size "104.27", high construction

| Product description                       |                        |
|-------------------------------------------|------------------------|
| Product type                              | Hood                   |
| Series                                    | 830V                   |
| Closing type                              | With 2 pegs            |
| Size                                      | Size "104.27"          |
| Cable entry                               | Top cable entry<br>M32 |
| Specification                             | High construction      |
| Technical data                            |                        |
| IP degree of protection                   | IP65 / IP66 / IP69     |
| Further technical details                 |                        |
| Weight                                    | 270,00 g               |
| Operating temperature<br>range (min, max) | -40°C+125°C            |