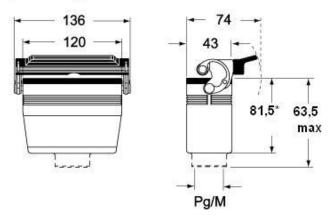

#### Catalogue drawings

#### Catalogue drawings

CMO L (CMAO L) - MMO L [MMAO L] CMV L [CMAV L] - MMV L (MMAV L)

CMV LG (CMAV LG) - MMV LG (MMAV LG) [MMFV LG]

CMV LG (CMAV LG) - MMV LG (MMAV LG) [MMFV LG]

### Notes

Dimensions shown in mm are not binding and may be changed without notice.