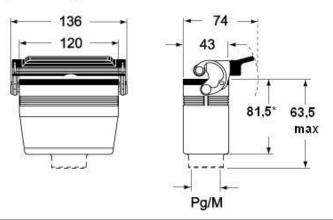

#### Catalogue drawings

#### Catalogue drawings

CMO L (CMAO L) - MMO L [MMAO L] CMV L [CMAV L] - MMV L (MMAV L)

CMV LG (CMAV LG) - MMV LG (MMAV LG) [MMFV LG]

CMV LG (CMAV LG) - MMV LG (MMAV LG) [MMFV LG]

### Notes

Dimensions shown in mm are not binding and may be changed without notice.