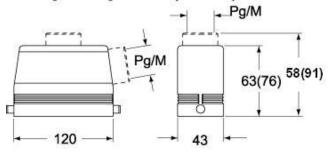

#### Catalogue drawings

#### Catalogue drawings

CMO L (CMAO L) - MMO L [MMAO L] CMV L [CMAV L] - MMV L (MMAV L)

CMV LG (CMAV LG) - MMV LG (MMAV LG) [MMFV LG]

CMV LG (CMAV LG) - MMV LG (MMAV LG) [MMFV LG]

### Notes

Dimensions shown in mm are not binding and may be changed without notice.