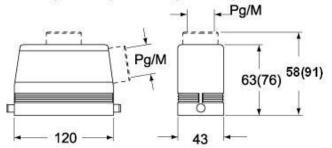

#### Catalogue drawings

#### Catalogue drawings

CMO L (CMAO L) - MMO L [MMAO L] CMV L [CMAV L] - MMV L (MMAV L)

CMV LG (CMAV LG) - MMV LG (MMAV LG) [MMFV LG]

CMV LG (CMAV LG) - MMV LG (MMAV LG) [MMFV LG]

### Notes

Dimensions shown in mm are not binding and may be changed without notice.