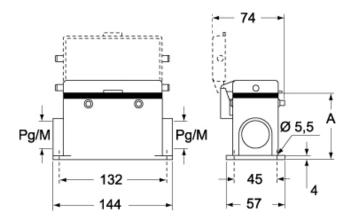

### Catalogue drawings

#### CMP CMAP - MMP MMAP

#### CMP CS/CP CMAP CS/CP - MMP CS/CP MMAP CS/CP

|                   | Α  |
|-------------------|----|
| CMP / MMP         | 63 |
| CMAP / MMAP       | 80 |
| CMP CS / MMP CS   | 63 |
| CMAP CS / MMAP CS | 80 |
| CMP CP / MMP CP   | 63 |
| CMAP CP / MMAP CP | 80 |