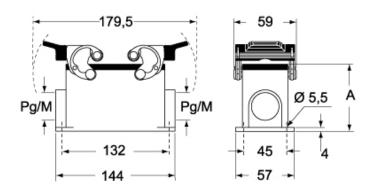

### Catalogue drawings

#### CMP CMAP - MMP MMAP

#### CMP CS/CP CMAP CS/CP - MMP CS/CP MMAP CS/CP

|                   | Α  |
|-------------------|----|
| CMP / MMP         | 63 |
| CMAP / MMAP       | 80 |
| CMP CS / MMP CS   | 63 |
| CMAP CS / MMAP CS | 80 |
| CMP CP / MMP CP   | 63 |
| CMAP CP / MMAP CP | 80 |