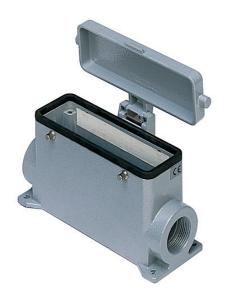

# MMAP 16CS232

Surface mounting housing, 830V series, with 4 pegs, M32 x 2 cable entry, size "104.27", high construction, with metal cover

| Product type                           | Surface mounting housing            |
|----------------------------------------|-------------------------------------|
| Series                                 | 830V                                |
| Closing type                           | With 4 pegs                         |
| Size                                   | Size "104.27"                       |
| Cable entry                            | With cable entry<br>M32 x 2         |
| Specification                          | High construction, with metal cover |
| Technical data                         |                                     |
| IP degree of protection                | IP65                                |
| Further technical details              |                                     |
| Weight                                 | 505,00 g                            |
| Operating temperature range (min, max) | -40°C+125°C                         |