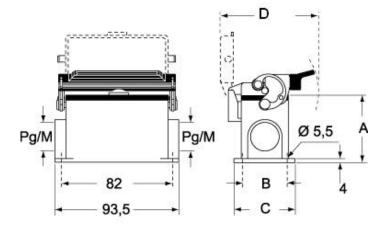

| E                 |
| REACH SVHC substances        | No                |
| Approvals / Standards        |                   |
| Certifications               | DNV, BV           |
| UL                           | ECBT2             |
| cUL                          | ECBT8             |
| General ordering information |                   |
| EAN13 code                   | 8015747057301     |
| Packaging Information        |                   |
| Sub-packaging weight         | 1,70 kg           |
| Sub-packaging description    | Plastic packaging |
| Sub-packaging quantity       | 5 Pcs             |
| Sub-packaging EAN barcode    | 8015747106283     |

## Part number

## **MMAP 03 LS40**



## Catalogue drawings

#### CMPL CMAPL-MMPL MMAPL



#### CMP LS CMAP LS - MMP LS MMAP LS



## Notes

Dimensions shown in mm are not binding and may be changed without notice.