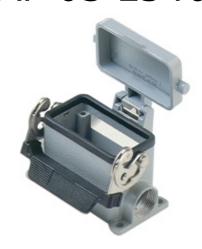

# MMAP 03 LS40

Surface mounting housing, 830V series, with 1 lever, M40 cable entry, size "57.27", high construction, with metal cover

| Product description                    |                                     |
|----------------------------------------|-------------------------------------|
| Product type                           | Surface mounting housing            |
| Series                                 | 830V                                |
| Closing type                           | With 1 lever                        |
| Size                                   | Size 57.27                          |
| Cable entry                            | With cable entry<br>M40             |
| Specification                          | High construction, with metal cover |
| Technical data                         |                                     |
| IP degree of protection                | IP65                                |
| Further technical details              |                                     |
| Weight                                 | 340,00 g                            |
| Operating temperature range (min, max) | -40°C+125°C                         |