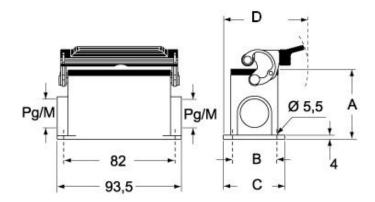

Compliant         |
| China RoHs - EFUP            | E                 |
| REACH SVHC substances        | No                |
| Approvals / Standards        |                   |
| Certifications               | DNV, BV           |
| UL                           | ECBT2             |
| cUL                          | ECBT8             |
| General ordering information |                   |
| EAN13 code                   | 8015747057301     |
| Packaging Information        |                   |
| Sub-packaging weight         | 1,70 kg           |
| Sub-packaging description    | Plastic packaging |
| Sub-packaging quantity       | 5 Pcs             |
| Sub-packaging EAN barcode    | 8015747106283     |

## Part number

## **MMAP 03 LS40**



## Catalogue drawings

#### CMPL CMAPL-MMPL MMAPL



#### CMP LS CMAP LS - MMP LS MMAP LS



## Notes

Dimensions shown in mm are not binding and may be changed without notice.