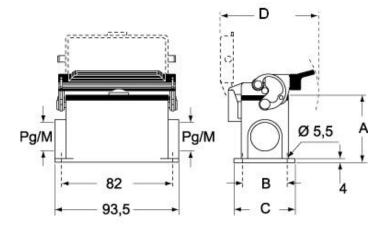

FUP            | E                 |
| REACH SVHC substances        | No                |
| Approvals / Standards        |                   |
| Certifications               | DNV, BV           |
| UL                           | ECBT2             |
| cUL                          | ECBT8             |
| General ordering information |                   |
| EAN13 code                   | 8015747057288     |
| Packaging Information        |                   |
| Sub-packaging weight         | 1,40 kg           |
| Sub-packaging description    | Plastic packaging |
| Sub-packaging quantity       | 5 Pcs             |
| Sub-packaging EAN barcode    | 8015747106269     |

#### Part number

# MMAP 03 L40



## Catalogue drawings

#### CMPL CMAPL-MMPL MMAPL



#### CMP LS CMAP LS - MMP LS MMAP LS



## Notes

Dimensions shown in mm are not binding and may be changed without notice.