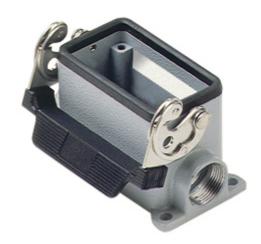

# MMAP 03 L40

Surface mounting housing, 830V series, with 1 lever, M40 cable entry, size "57.27", high construction

| Product description                    |                          |
|----------------------------------------|--------------------------|
| Product type                           | Surface mounting housing |
| Series                                 | 830V                     |
| Closing type                           | With 1 lever             |
| Size                                   | Size 57.27               |
| Cable entry                            | With cable entry<br>M40  |
| Specification                          | High construction        |
| Technical data                         |                          |
| IP degree of protection                | IP65 / IP66 / IP69       |
| Further technical details              |                          |
| Weight                                 | 280,00 g                 |
| Operating temperature range (min, max) | -40°C+125°C              |