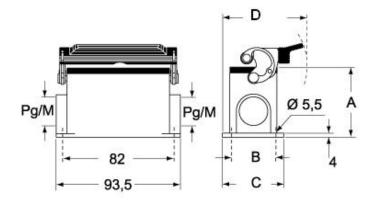

| •                 |
| China RoHs - EFUP            | E                 |
| REACH SVHC substances        | No                |
| Approvals / Standards        |                   |
| Certifications               | DNV, BV           |
| UL                           | ECBT2             |
| cUL                          | ECBT8             |
| General ordering information |                   |
| EAN13 code                   | 8015747057288     |
| Packaging Information        |                   |
| Sub-packaging weight         | 1,40 kg           |
| Sub-packaging description    | Plastic packaging |
| Sub-packaging quantity       | 5 Pcs             |
| Sub-packaging EAN barcode    | 8015747106269     |

#### Part number

# MMAP 03 L40



## Catalogue drawings

#### CMPL CMAPL-MMPL MMAPL



#### CMP LS CMAP LS - MMP LS MMAP LS



## Notes

Dimensions shown in mm are not binding and may be changed without notice.