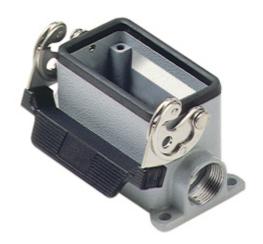

# MMAP 03 L240

Surface mounting housing, 830V series, with 1 lever, M40 x 2 cable entry, size "57.27", high construction

| Product description                    |                             |
|----------------------------------------|-----------------------------|
| Product type                           | Surface mounting housing    |
| Series                                 | 830V                        |
| Closing type                           | With 1 lever                |
| Size                                   | Size 57.27                  |
| Cable entry                            | With cable entry<br>M40 x 2 |
| Specification                          | High construction           |
| Technical data                         |                             |
| IP degree of protection                | IP65 / IP66 / IP69          |
| Further technical details              |                             |
| Weight                                 | 275,00 g                    |
| Operating temperature range (min, max) | -40°C+125°C                 |