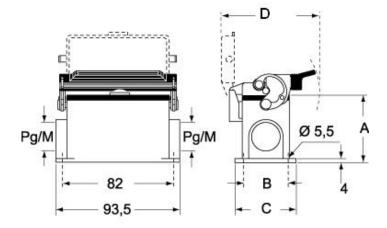

UP            | E                 |
| REACH SVHC substances        | No                |
| Approvals / Standards        |                   |
| Certifications               | DNV, BV           |
| JL                           | ECBT2             |
| :UL                          | ECBT8             |
| General ordering information |                   |
| EAN13 code                   | 8015747057264     |
| Packaging Information        |                   |
| Sub-packaging weight         | 1,38 kg           |
| Sub-packaging description    | Plastic packaging |
| Sub-packaging quantity       | 5 Pcs             |
| Sub-packaging EAN            | 8015747106252     |

#### Part number

# MMAP 03 L240



## Catalogue drawings

#### CMPL CMAPL-MMPL MMAPL



#### CMP LS CMAP LS - MMP LS MMAP LS



## Notes

Dimensions shown in mm are not binding and may be changed without notice.