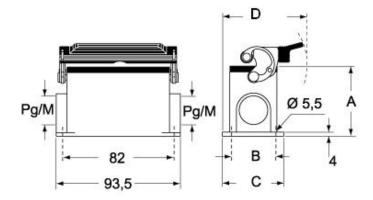

| Compliant         |
| China RoHs - EFUP            | E                 |
| REACH SVHC substances        | No                |
| Approvals / Standards        |                   |
| Certifications               | DNV, BV           |
| JL                           | ECBT2             |
| :UL                          | ECBT8             |
| General ordering information |                   |
| EAN13 code                   | 8015747057264     |
| Packaging Information        |                   |
| Sub-packaging weight         | 1,38 kg           |
| Sub-packaging description    | Plastic packaging |
| Sub-packaging quantity       | 5 Pcs             |
| Sub-packaging EAN            | 8015747106252     |

#### Part number

# MMAP 03 L240



## Catalogue drawings

#### CMPL CMAPL-MMPL MMAPL



#### CMP LS CMAP LS - MMP LS MMAP LS



## Notes

Dimensions shown in mm are not binding and may be changed without notice.