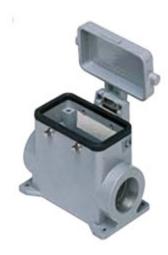

## MMAP 03 CS32

Surface mounting housing, 830V series, with 4 pegs, M32 cable entry, size "57.27", high construction, with metal cover

| Product description                    |                                     |
|----------------------------------------|-------------------------------------|
| Product type                           | Surface mounting housing            |
| Series                                 | 830V                                |
| Closing type                           | With 4 pegs                         |
| Size                                   | Size 57.27                          |
| Cable entry                            | With cable entry<br>M32             |
| Specification                          | High construction, with metal cover |
| Technical data                         |                                     |
| IP degree of protection                | IP65                                |
| Further technical details              |                                     |
| Weight                                 | 305,00 g                            |
| Operating temperature range (min, max) | -40°C+125°C                         |