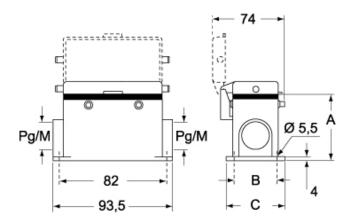

#### CMP CMAP - MMP MMAP

#### CMP CS/CP CMAP CS/CP - MMP CS/CP MMAP CS/CP

|                   | Α  | В  | С  |
|-------------------|----|----|----|
| CMP / MMP         | 57 | 40 | 52 |
| CMAP / MMAP       | 73 | 45 | 57 |
| CMP CS / MMP CS   | 57 | 40 | 52 |
| CMAP CS / MMAP CS | 73 | 45 | 57 |
| CMP CP / MMP CP   | 57 | 40 | 52 |
| CMAP CP / MMAP CP | 73 | 45 | 57 |

#### **Notes**

Dimensions shown in mm are not binding and may be changed without notice.