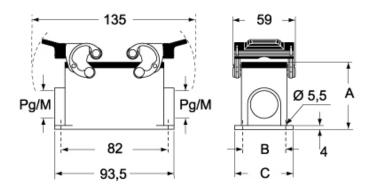

#### CMP CMAP - MMP MMAP

#### CMP CS/CP CMAP CS/CP - MMP CS/CP MMAP CS/CP

|                   | Α  | В  | С  |
|-------------------|----|----|----|
| CMP / MMP         | 57 | 40 | 52 |
| CMAP / MMAP       | 73 | 45 | 57 |
| CMP CS / MMP CS   | 57 | 40 | 52 |
| CMAP CS / MMAP CS | 73 | 45 | 57 |
| CMP CP / MMP CP   | 57 | 40 | 52 |
| CMAP CP / MMAP CP | 73 | 45 | 57 |

#### **Notes**

Dimensions shown in mm are not binding and may be changed without notice.