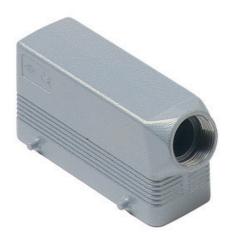

# MMAO 16.32

Hood, 830V series, with 4 pegs, M32 side cable entry, size "104.27", high construction

| Product description                    |                         |
|----------------------------------------|-------------------------|
| Product type                           | Hood                    |
| Series                                 | 830V                    |
| Closing type                           | With 4 pegs             |
| Size                                   | Size "104.27"           |
| Cable entry                            | Side cable entry<br>M32 |
| Specification                          | High construction       |
| Technical data                         |                         |
| IP degree of protection                | IP65 / IP66 / IP69      |
| Further technical details              |                         |
| Weight                                 | 243,00 g                |
| Operating temperature range (min, max) | -40°C+125°C             |