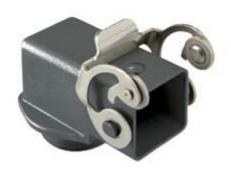

# **MKAXE IAF25**

Angled Bulkhead mounting housing, E-Xtreme® C-TYPE series, with 1 lever, M25 fixing thread, size "21.21"

| Product description                    |                                           |
|----------------------------------------|-------------------------------------------|
| Product type                           | Angled bulkhead mounting housing          |
| Series                                 | E-Xtreme® C-TYPE                          |
| Closing type                           | With 1 lever                              |
| Size                                   | Size "21.21"                              |
| Cable entry                            | Round threaded appendix<br>M25            |
| Technical data                         |                                           |
| IP degree of protection                | IP44 - IP66 / IP67 / IP69 with CKR 65 (D) |
| Further technical details              |                                           |
| Operating temperature range (min, max) | -40°C+125°C                               |