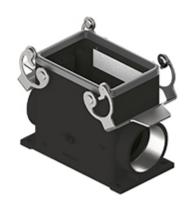

# MHPXW 50.32

Surface mounting housing, W-TYPE series, with 2 levers, M32 cable entry, size "66.40"

| Product description                    |                          |
|----------------------------------------|--------------------------|
| Product type                           | Surface mounting housing |
| Series                                 | W-TYPE                   |
| Closing type                           | With 2 levers            |
| Size                                   | Size "66.40"             |
| Cable entry                            | With cable entry<br>M32  |
| Technical data                         |                          |
| IP degree of protection                | IP65 / IP66 / IP69       |
| Further technical details              |                          |
| Operating temperature range (min, max) | -40°C+125°C              |

# MHPXW 50.32