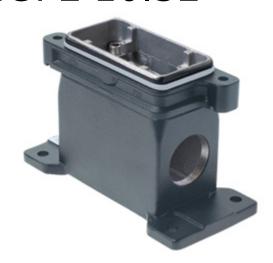

# MGPE 10.32

Surface mounting housing, E-Xtreme® IP68 series, for 2 screws, M32 cable entry, size "57.27"

| Product description                    |                          |
|----------------------------------------|--------------------------|
| Product type                           | Surface mounting housing |
| Series                                 | E-Xtreme® IP68           |
| Closing type                           | With 2 screws            |
| Size                                   | Size 57.27               |
| Cable entry                            | With cable entry<br>M32  |
| Technical data                         |                          |
| IP degree of protection                | IP66 / IP68 / IP69       |
| Further technical details              |                          |
| Operating temperature range (min, max) | -40°C+125°C              |