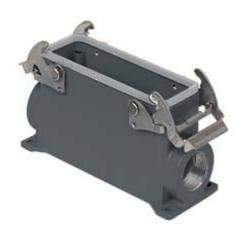

# M7APE 24.40

Surface mounting housing, E-Xtreme® V-TYPE series, with 2 levers, M40 cable entry, size "104.27", high construction

| Product description                    |                          |
|----------------------------------------|--------------------------|
| Product type                           | Surface mounting housing |
| Series                                 | E-Xtreme® V-TYPE         |
| Closing type                           | With 2 levers            |
| Size                                   | Size "104.27"            |
| Cable entry                            | With cable entry<br>M40  |
| Specification                          | High construction        |
| Technical data                         |                          |
| IP degree of protection                | IP66 / IP67 / IP69       |
| Further technical details              |                          |
| Operating temperature range (min, max) | -40°C+125°C              |

| Material properties          |                                       |  |
|------------------------------|---------------------------------------|--|
| Other materials              | Lever: Stainless steel<br>Gasket: FKM |  |
| Colour                       | RAL 7016 grey                         |  |
| RoHs conformity              | Compliant                             |  |
| China RoHs - EFUP            | E                                     |  |
| REACH SVHC substances        | No                                    |  |
| Approvals / Standards        |                                       |  |
| Certifications               | DNV, BV                               |  |
| UL                           | ECBT2                                 |  |
| cUL                          | ECBT8                                 |  |
| General ordering information |                                       |  |
| EAN13 code                   | 8015747254199                         |  |
| eCl@ss 8.1                   | 27440202                              |  |