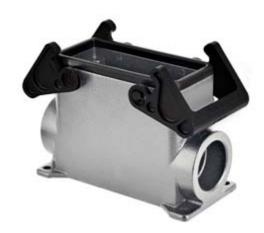

## JPP 10.216

Surface mounting housing, JEI®-P series, with 2 levers, Pg16 x 2 cable entry, size "57.27"

| Product description                    |                              |
|----------------------------------------|------------------------------|
| Product type                           | Surface mounting housing     |
| Series                                 | JEI®-P                       |
| Closing type                           | With 2 levers                |
| Size                                   | Size 57.27                   |
| Cable entry                            | With cable entry<br>Pg16 x 2 |
| Technical data                         |                              |
| IP degree of protection                | IP65                         |
| Further technical details              |                              |
| Operating temperature range (min. max) | -40°C+125°C                  |