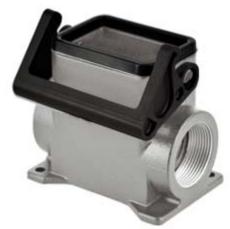

## JPP 06 L216

Surface mounting housing, JEI®-P series, with 1 lever, Pg16 x 2 cable entry, size "44.27"

| Product description                    |                              |
|----------------------------------------|------------------------------|
| Product type                           | Surface mounting housing     |
| Series                                 | JEI®-P                       |
| Closing type                           | With 1 lever                 |
| Size                                   | Size 44.27                   |
| Cable entry                            | With cable entry<br>Pg16 x 2 |
| Technical data                         |                              |
| IP degree of protection                | IP65                         |
| Further technical details              |                              |
| Operating temperature range (min. max) | -40°C+125°C                  |