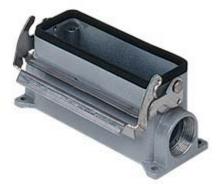

## JMVP 24 L225

Surface mounting housing, JEI®-V series, with 1 lever, M25 x 2 cable entry, size "104.27"

| Product description       |                          | Material properties          | Material properties   |  |
|---------------------------|--------------------------|------------------------------|-----------------------|--|
| Product type              | Surface mounting housing | Colour                       | RAL 7040 grey         |  |
| Series                    | JEI®-V                   | Approvals / Standard         | Approvals / Standards |  |
| Closing type              | With 1 lever             | Certifications               | DNV, BV               |  |
| Size                      | Size "104.27"            | UL                           | ECBT2                 |  |
| Cable entry               | With cable entry         | cUL                          | ECBT8                 |  |
|                           | M25 x 2                  | General ordering information |                       |  |
| Technical data            |                          | EAN13 code                   | 8015747219440         |  |
| IP degree of protection   | IP65 / IP66 / IP69       |                              |                       |  |
| Further technical details |                          |                              |                       |  |