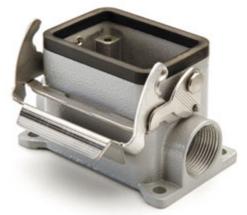

## Part number JMVP 06 L220

Surface mounting housing, JEI®-V series, with 1 lever, M20 x 2 cable entry, size "44.27"

#### Product description

Product type Series Closing type Size

Cable entry

Surface mounting housing JEI®-V With 1 lever Size 44.27 With cable entry M20 x 2