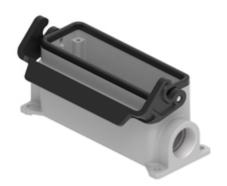

## JMPP 24 L25

Surface mounting housing, JEI®-P series, with 1 lever, M25 cable entry, size 104.27  $\,$ 

| Product description                    |                          |
|----------------------------------------|--------------------------|
| Product type                           | Surface mounting housing |
| Series                                 | JEI®-P                   |
| Closing type                           | With 1 lever             |
| Size                                   | Size "104.27"            |
| Cable entry                            | With cable entry<br>M25  |
| Technical data                         |                          |
| IP degree of protection                | IP65                     |
| Further technical details              |                          |
| Weight                                 | 1,00 g                   |
| Operating temperature range (min. max) | -40°C+125°C              |