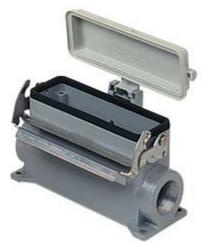

## JCVAP24LP229

Surface mounting housing, JEI®-V series, with 1 lever, Pg29 x 2 cable entry, size "104.27", high construction, with plastic cover

| Product description       |                                       |
|---------------------------|---------------------------------------|
| Product type              | Surface mounting housing              |
| Series                    | JEI®-V                                |
| Closing type              | With 1 lever                          |
| Size                      | Size "104.27"                         |
| Cable entry               | With cable entry<br>Pg29 x 2          |
| Specification             | High construction, with plastic cover |
| Technical data            |                                       |
| IP degree of protection   | IP65 / IP66 / IP69                    |
| Further technical details |                                       |
| Operating temperature     | -40°C+125°C                           |