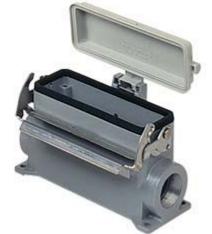

## Part number JCVAP 16LP29

Surface mounting housing, JEI®-V series, with 1 lever, Pg29 cable entry, size "77.27", high construction, with plastic cover

| Product | description |
|---------|-------------|
|---------|-------------|

Product type Series Closing type Size Cable entry Specification Surface mounting housing JEI®-V With 1 lever Size 77.27 With cable entry Pg29 High construction, with plastic cover

| Material properties          |               |
|------------------------------|---------------|
| Colour                       | RAL 7040 grey |
| Approvals / Standards        |               |
| Certifications               | DNV, BV       |
| UL                           | ECBT2         |
| cUL                          | ECBT8         |
| General ordering information |               |
| EAN13 code                   | 8015747218764 |
|                              |               |

## Part number JCVAP 16LP29