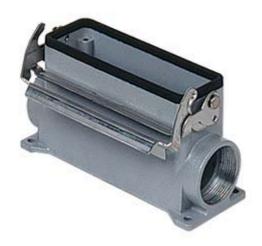

## JCVAP 16 L29

Surface mounting housing, JEI®-V series, with 1 lever, Pg29 cable entry, size "77.27", high construction  $\,$ 

| Product description       |                          |
|---------------------------|--------------------------|
| Product type              | Surface mounting housing |
| Series                    | JEI®-V                   |
| Closing type              | With 1 lever             |
| Size                      | Size 77.27               |
| Cable entry               | With cable entry<br>Pg29 |
| Specification             | High construction        |
| Technical data            |                          |
| IP degree of protection   | IP65 / IP66 / IP69       |
| Further technical details |                          |
| Operating temperature     | -40°C+125°C              |

## JCVAP 16 L29