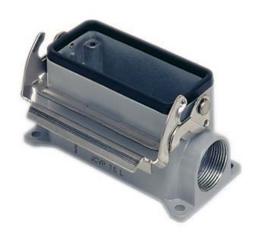

## JCVAP 10 L21

Surface mounting housing, JEI®-V series, with 1 lever, Pg21 cable entry, size "57.27", high construction

| Product description       |                          |
|---------------------------|--------------------------|
| Product type              | Surface mounting housing |
| Series                    | JEI®-V                   |
| Closing type              | With 1 lever             |
| Size                      | Size 57.27               |
| Cable entry               | With cable entry<br>Pg21 |
| Specification             | High construction        |
| Technical data            |                          |
| Voltage                   | 2 V                      |
| IP degree of protection   | IP65 / IP66 / IP69       |
| Further technical details |                          |