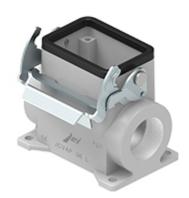

## JCVAP 06 L2

Surface mounting housing, JEI®-V series, with 1 lever, Pg21 x 2 cable entry, size "44.27", high construction

| Product description                    |                              |
|----------------------------------------|------------------------------|
| Product type                           | Surface mounting housing     |
| Series                                 | JEI®-V                       |
| Closing type                           | With 1 lever                 |
| Size                                   | Size 44.27                   |
| Cable entry                            | With cable entry<br>Pg21 x 2 |
| Specification                          | High construction            |
| Technical data                         |                              |
| IP degree of protection                | IP65 / IP66 / IP69           |
| Further technical details              |                              |
| Operating temperature range (min, max) | -40°C+125°C                  |