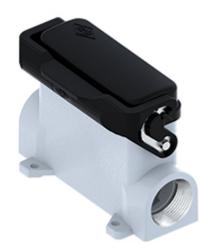

## CZAP 25LSP16

Surface mounting housing, IL-BRID series, with 1 lever, Pg16 cable entry, size "66.16", high construction, with SIMPLEX self-closing cover

| Product description                    |                                                    |
|----------------------------------------|----------------------------------------------------|
| Product type                           | Surface mounting housing                           |
| Series                                 | IL-BRID                                            |
| Closing type                           | With 1 lever                                       |
| Size                                   | Size "66.16"                                       |
| Cable entry                            | With cable entry<br>Pg16                           |
| Specification                          | High construction, with SIMPLEX self-closing cover |
| Technical data                         |                                                    |
| IP degree of protection                | IP65                                               |
| Further technical details              |                                                    |
| Operating temperature range (min, max) | -40°C+125°C                                        |