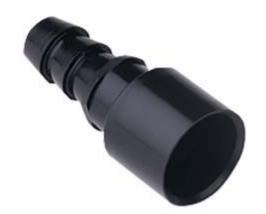

# CX 4.0 VC

Female pneumatic contact, with closing valve, for tubes with internal diameter 4 mm

| Product description                    |                                                             |
|----------------------------------------|-------------------------------------------------------------|
| Product type                           | Pneumatic contact                                           |
| Gender                                 | Female                                                      |
| Specification                          | With closing valve<br>For tubes with internal diameter 4 mm |
| Further technical details              |                                                             |
| Weight                                 | 0,59 g                                                      |
| Operating temperature range (min, max) | -40°C +125°C                                                |