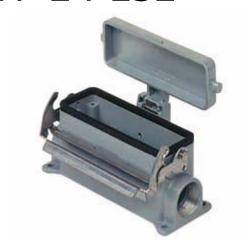

# **CVP 24 LS2**

Surface mounting housing, V-TYPE series, with 1 lever, Pg21 x 2 cable entry, size "104.27", with metal cover

| Product description                    |                              |
|----------------------------------------|------------------------------|
| Product type                           | Surface mounting housing     |
| Series                                 | V-TYPE                       |
| Closing type                           | With 1 lever                 |
| Size                                   | Size "104.27"                |
| Cable entry                            | With cable entry<br>Pg21 x 2 |
| Specification                          | With metal cover             |
| Technical data                         |                              |
| IP degree of protection                | IP65                         |
| Further technical details              |                              |
| Operating temperature range (min, max) | -40°C+125°C                  |