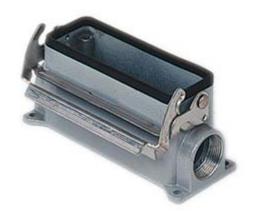

# CVP 16 L2

Surface mounting housing, V-TYPE series, with 1 lever, Pg21 x 2 cable entry, size "77.27"

| Product description                    |                              |
|----------------------------------------|------------------------------|
| Product type                           | Surface mounting housing     |
| Series                                 | V-TYPE                       |
| Closing type                           | With 1 lever                 |
| Size                                   | Size 77.27                   |
| Cable entry                            | With cable entry<br>Pg21 x 2 |
| Technical data                         |                              |
| IP degree of protection                | IP65 / IP66 / IP69           |
| Further technical details              |                              |
| Operating temperature range (min, max) | -40°C+125°C                  |