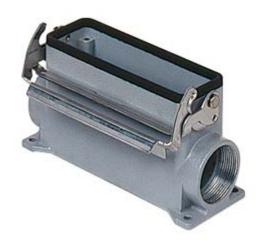

#### Part number

## CVAP 24 L229

Surface mounting housing, V-TYPE series, with 1 lever, Pg29 x 2 cable entry, size "104.27", high construction

| Product description                    |                              |
|----------------------------------------|------------------------------|
| Product type                           | Surface mounting housing     |
| Series                                 | V-TYPE                       |
| Closing type                           | With 1 lever                 |
| Size                                   | Size "104.27"                |
| Cable entry                            | With cable entry<br>Pg29 x 2 |
| Specification                          | High construction            |
| Technical data                         |                              |
| IP degree of protection                | IP65 / IP66 / IP69           |
| Further technical details              |                              |
| Operating temperature range (min, max) | -40°C+125°C                  |