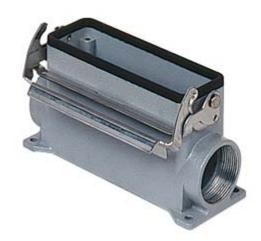

#### Part number

## CVAP 16 L

Surface mounting housing, V-TYPE series, with 1 lever, Pg21 cable entry, size "77.27", high construction

| Product description                    |                          |
|----------------------------------------|--------------------------|
| Product type                           | Surface mounting housing |
| Series                                 | V-TYPE                   |
| Closing type                           | With 1 lever             |
| Size                                   | Size 77.27               |
| Cable entry                            | With cable entry<br>Pg21 |
| Specification                          | High construction        |
| Technical data                         |                          |
| IP degree of protection                | IP65 / IP66 / IP69       |
| Further technical details              |                          |
| Operating temperature range (min, max) | -40°C+125°C              |