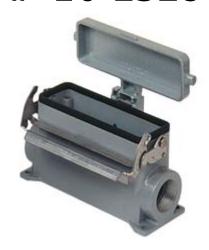

## **CVAP 10 LS29**

Surface mounting housing, V-TYPE series, with 1 lever, Pg29 cable entry, size "57.27", high construction, with metal cover

| Product description                    |                                     |
|----------------------------------------|-------------------------------------|
| Product type                           | Surface mounting housing            |
| Series                                 | V-TYPE                              |
| Closing type                           | With 1 lever                        |
| Size                                   | Size 57.27                          |
| Cable entry                            | With cable entry<br>Pg29            |
| Specification                          | High construction, with metal cover |
| Technical data                         |                                     |
| IP degree of protection                | IP65                                |
| Further technical details              |                                     |
| Operating temperature range (min, max) | -40°C+125°C                         |